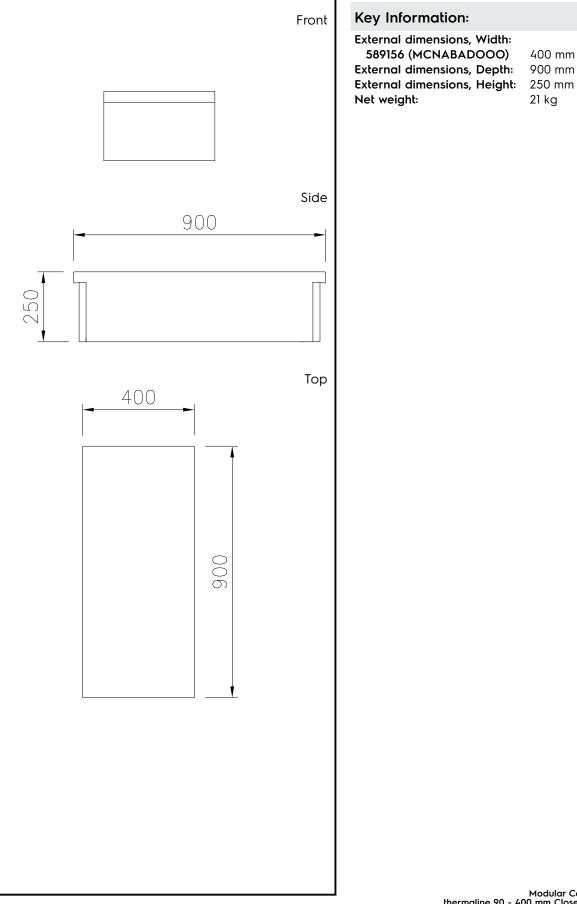

Modular Cooking Range Line thermaline 90 - 400 mm Closed Work top, 1 Side

| TEM #   |
|---------|
|         |
| MODEL # |
|         |
| NAME #  |
|         |
| SIS #   |
|         |
| AIA #   |
|         |

# Modular Cooking Range Line thermaline 90 - 400 mm Closed Work top, 1 Side

Modular Cooking Range Line thermaline 90 - 400 mm Closed Work top, 1 Side

The company reserves the right to make modifications to the products without prior notice. All information correct at time of printing.