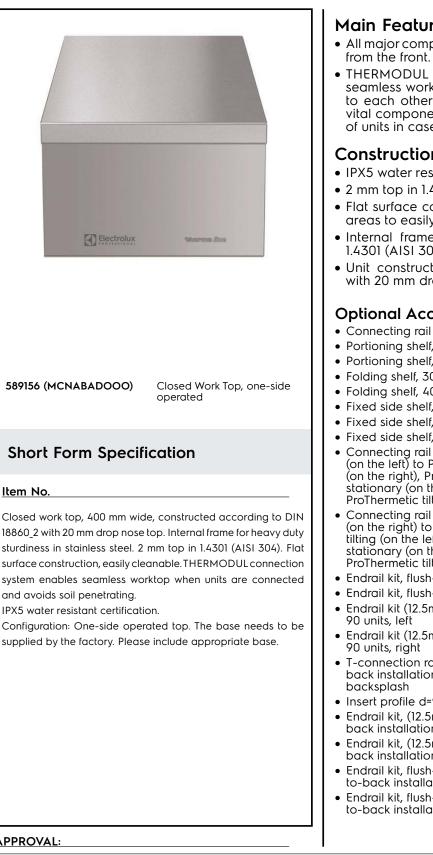

Modular Cooking Range Line thermaline 90 - 400 mm Closed Work top, 1 Side

| TEM #   |
|---------|
|         |
| MODEL # |
|         |
| NAME #  |
|         |
| SIS #   |
|         |
| AIA #   |
|         |

## Main Features

- All major components may be easily accessed
- THERMODUL connection system creates a seamless work top when units are connected to each other thus avoiding soil penetrating vital components and facilitating the removal of units in case of replacement or service.

### Construction

- IPX5 water resistance certification.
- 2 mm top in 1.4301 (AISI 304).
- Flat surface construction with minimal hidden areas to easily clean all surfaces
- Internal frame for heavy duty sturdiness in 1.4301 (AISI 304).
- Unit constructed according to DIN 188602 with 20 mm drop nose top.